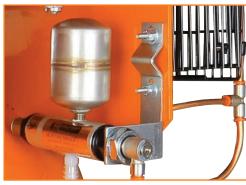

#### OVERSIZED AFTER COOLERS

- Remove Over 60% of Water Vapor, Humidity or Moisture
- ENERGY SAVING PNEUMATIC AUTOMATIC TANK DRAIN
  - Drains Condensate With Zero Air Loss Every Time the Compressor Shuts Off
  - Prevents Valves From Fouling and Reduces Corrosion