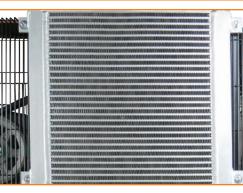

#### OVERSIZED AFTER COOLERS

- Remove Over 60% of Water Vapor, Humidity or Moisture
- ENERGY SAVING PNEUMATIC AUTOMATIC TANK DRAIN
  - Drains Condensate With Zero Air Loss Every Time the Compressor Shuts Off
  - Prevents Valves From Fouling and Reduces Corrosion