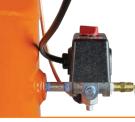

#### OVERSIZED AFTER COOLERS

- Remove Over 60% of Water Vapor, Humidity or Moisture
- ENERGY SAVING PNEUMATIC AUTOMATIC TANK DRAIN
  - Drains Condensate With Zero Air Loss Every Time the Compressor Shuts Off
  - Prevents Valves From Fouling and Reduces Corrosion