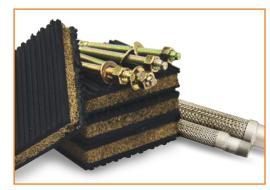

#### INCLUDES INSTALLATION KIT

- 4 Mounting Pads
- 4 Anchor Bolts
- 12" Steel Braided Flex Hose