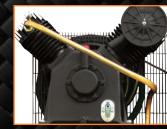

**BASE UNIT** 

# A050V060-1230

1-2 PERSON AUTO REPAIR SHOP

|--|

|                                                                            | SPECS:          |                      |
|----------------------------------------------------------------------------|-----------------|----------------------|
|                                                                            | HP              | 5                    |
|                                                                            | STAGE           | 2                    |
|                                                                            | CFM @175 PSI    | 15                   |
| MOTOR PUMP                                                                 | PUMP            | 2 CYLINDER CAST IRON |
|                                                                            | PUMP RPM        | 755                  |
|                                                                            | MAIN BEARINGS   | 50,000 HOUR          |
|                                                                            | OIL             | FULL SYNTHETIC       |
| STAGE<br>CFM @175 PSI<br>PUMP<br>PUMP RPM<br>MAIN BEARINGS<br>OIL<br>VOLTS | VOLTS           | 208/230, 1 PHASE     |
|                                                                            | AMPS            | 21@208v, 19.1@230v   |
|                                                                            | 3450            |                      |
|                                                                            | BREAKER SIZE    | 30AMP                |
|                                                                            | TANK SIZE       | 60 GALLON            |
|                                                                            | DIMENSIONS      | 34"x24"x72"          |
|                                                                            | SHIPPING WEIGHT | 320                  |
|                                                                            |                 |                      |

#### **INCLUDES:**

| BALL VALVE     | <b>~</b> | FULL SYNTHETIC OIL    | <b>~</b> |
|----------------|----------|-----------------------|----------|
| TANK DRAIN     | ✓        | LARGE OIL SIGHT GLASS | <b>~</b> |
| OIL DRAIN TUBE | <b>~</b> | LIQUID FILLED GAUGE   | <b>~</b> |