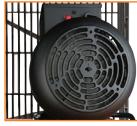

#### OVERSIZED AFTER COOLERS

- Remove Over 60% of Water Vapor, Humidity or Moisture
- ENERGY SAVING PNEUMATIC AUTOMATIC TANK DRAIN
  - Drains Condensate With Zero Air Loss Every Time the Compressor Shuts Off
  - Prevents Valves From Fouling and Reduces Corrosion