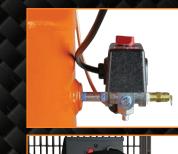

#### OVERSIZED AFTER COOLERS

- Remove Over 60% of Water Vapor, Humidity or Moisture
- ENERGY SAVING PNEUMATIC AUTOMATIC TANK DRAIN
  - Drains Condensate With Zero Air Loss Every Time the Compressor Shuts Off
  - Prevents Valves From Fouling and Reduces Corrosion