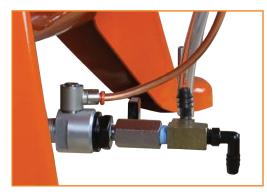

## OVERSIZED AFTER COOLERS

- Remove Over 60% of Water Vapor, Humidity or Moisture

## ENERGY SAVING PNEUMATIC AUTOMATIC TANK DRAIN

- Drains Condensate With Zero Air Loss Every Time the Compressor Shuts Off
- Prevents Valves From Fouling and Reduces Corrosion

## INCLUDES INSTALLATION KIT

- 4 Mounting Pads
- 4 Anchor Bolts
- 12" Steel Braided Flex Hose

NEXT SIZE UP:

A100H120-3230

10 HP 2 STAGE 32 CFM 872 RPM 120 GALLON TANK MAGNETIC STARTER 3-5 PERSON BODY SHOP 4-7 PERSON AUTO REPAIR SHOP TIRE SHOP OR TRUCK REPAIR SMALL MANUFACTURING PLANT