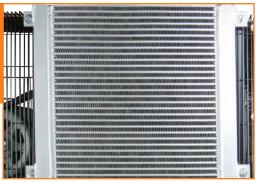

## OVERSIZED AFTER COOLERS

- Remove Over 60% of Water Vapor, Humidity or Moisture