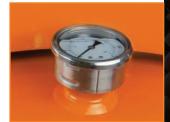

## **INCLUDES:**

| BALL VALVE     | <b>~</b> |
|----------------|----------|
| TANK DRAIN     | <b>*</b> |
| OIL DRAIN TUBE | <b>~</b> |

| FULL SYNTHETIC OIL    | ~        |
|-----------------------|----------|
| LARGE OIL SIGHT GLASS | <b>*</b> |
| LIQUID FILLED GAUGE   | <b>~</b> |