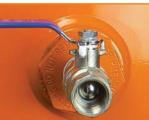

## **INCLUDES:**

| BALL VALVE     | <b>~</b> |
|----------------|----------|
| TANK DRAIN     | <b>*</b> |
| OIL DRAIN TUBE | <b>~</b> |

| FULL SYNTHETIC OIL    | ~        |
|-----------------------|----------|
| LARGE OIL SIGHT GLASS | <b>*</b> |
| LIQUID FILLED GAUGE   | <b>~</b> |