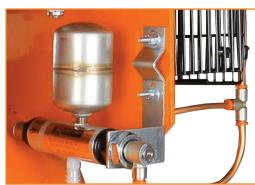

## ENERGY SAVING PNEUMATIC AUTOMATIC TANK DRAIN

- Drains Condensate With Zero Air Loss Every Time the Compressor Shuts Off
- Prevents Valves From Fouling and Reduces Corrosion

## INCLUDES INSTALLATION KIT

- 4 Mounting Pads
- 4 Anchor Bolts
- 12" Steel Braided Flex Hose

NEXT SIZE UP:

A100H120-3230

10 HP 2 STAGE 32 CFM 872 RPM 120 GALLON TANK MAGNETIC STARTER 3-5 PERSON BODY SHOP 4-7 PERSON AUTO REPAIR SHOP TIRE SHOP OR TRUCK REPAIR SMALL MANUFACTURING PLANT