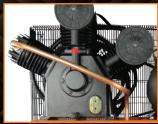

## **INCLUDES:**

| BALL VALVE     | <b>~</b> |
|----------------|----------|
| TANK DRAIN     | <b>*</b> |
| OIL DRAIN TUBE | <b>~</b> |

| FULL SYNTHETIC OIL    | ~        |
|-----------------------|----------|
| LARGE OIL SIGHT GLASS | <b>*</b> |
| LIQUID FILLED GAUGE   | <b>~</b> |

## OVERSIZED AFTER COOLERS

- Remove Over 60% of Water Vapor, Humidity or Moisture

## ENERGY SAVING PNEUMATIC AUTOMATIC TANK DRAIN

- Drains Condensate With Zero Air Loss Every Time the Compressor Shuts Off
- Prevents Valves From Fouling and Reduces Corrosion