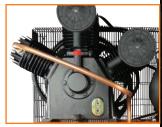

#### **SPECS:**

|       | НР              | 7.5                  |
|-------|-----------------|----------------------|
| PUMP  | STAGE           | 2                    |
|       | CFM @175 PSI    | 24                   |
|       | PUMP            | 3 CYLINDER CAST IRON |
|       | PUMP RPM        | 649                  |
|       | MAIN BEARINGS   | 50,000 HOURS         |
|       | OIL             | FULL SYNTHETIC       |
| MOTOR | VOLTS           | 208/230, 1 PHASE*    |
|       | AMPS            | 33.3@208v, 31.3@230v |
|       | MOTOR RPM       | 1760                 |
|       | BREAKER SIZE    | 50AMP                |
|       | TANK SIZE       | 80 GALLON            |
|       | DIMENSIONS      | 34"x24"x73"          |
|       | SHIPPING WEIGHT | 625                  |