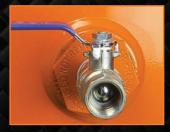

## **INCLUDES:**

| BALL VALVE     | <b>~</b> |
|----------------|----------|
| TANK DRAIN     | <b>*</b> |
| OIL DRAIN TUBE | <b>~</b> |

| FULL SYNTHETIC OIL    | ~        |
|-----------------------|----------|
| LARGE OIL SIGHT GLASS | <b>*</b> |
| LIQUID FILLED GAUGE   | <b>~</b> |