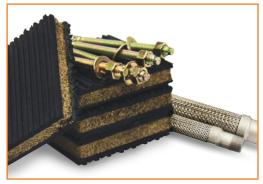

## INCLUDES INSTALLATION KIT

- 4 Mounting Pads
- 4 Anchor Bolts
- 12" Steel Braided Flex Hose

NEXT SIZE UP:

A100H120-3230

10 HP 2 STAGE 32 CFM 872 RPM 120 GALLON TANK MAGNETIC STARTER 3-5 PERSON BODY SHOP 4-7 PERSON AUTO REPAIR SHOP TIRE SHOP OR TRUCK REPAIR SMALL MANUFACTURING PLANT