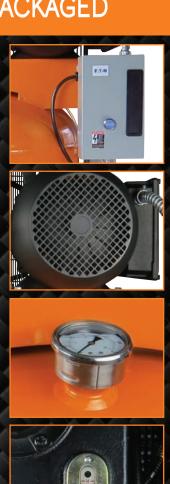

3 PHASE, 208/230/460v

## **INCLUDES:**

| BALL VALVE     | <b>~</b> |
|----------------|----------|
| TANK DRAIN     | <b>*</b> |
| OIL DRAIN TUBE | <b>~</b> |

| FULL SYNTHETIC OIL    | ~        |
|-----------------------|----------|
| LARGE OIL SIGHT GLASS | <b>*</b> |
| LIQUID FILLED GAUGE   | <b>~</b> |



ASSEMBLED IN THE USA

**BASE UNIT** 

# A075V080-1230FP

## \*FULLY PACKAGED

# FULLY PACKAGED UPGRADE OPTION INCLUDES:

## OVERSIZED AFTER COOLERS

- Remove Over 60% of Water Vapor, Humidity or Moisture

## ENERGY SAVING PNEUMATIC AUTOMATIC TANK DRAIN

- Drains Condensate With Zero Air Loss Every Time the Compressor Shuts Off
- Prevents Valves From Fouling and Reduces Corrosion

## INCLUDES INSTALLATION KIT

- 4 Mounting Pads
- 4 Anchor Bolts
- 12" Steel Braided Flex Hose



















NEXT SIZE UP:

A100H120-3230

10 HP 2 STAGE 32 CFM 872 RPM 120 GALLON TANK MAGNETIC STARTER 3-5 PERSON BODY SHOP 4-7 PERSON AUTO REPAIR SHOP TIRE SHOP OR TRUCK REPAIR SMALL MANUFACTURING PLANT





NEXT SIZE DOWN:

A050V080-1230

5 HP 2 STAGE 17 CFM

885 RPM 80 GALLON TANK MAGNETIC STARTER 2-3 PERSON BODY SHOP 2-3 PERSON WOODWORKING SHOP CAR WASH