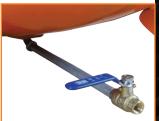

## **INCLUDES:**

| BALL VALVE     | <b>~</b> |
|----------------|----------|
| TANK DRAIN     | <b>*</b> |
| OIL DRAIN TUBE | <b>~</b> |

| FULL SYNTHETIC OIL    | ~        |
|-----------------------|----------|
| LARGE OIL SIGHT GLASS | <b>*</b> |
| LIQUID FILLED GAUGE   | <b>~</b> |